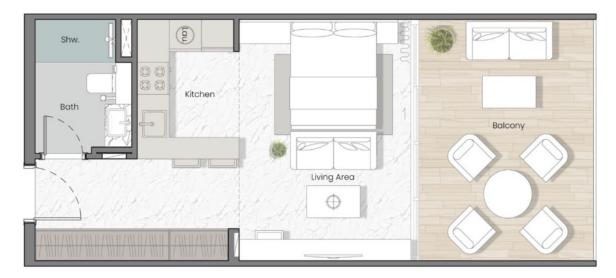

CREATION AREAS BY THE LAGOON
- BBQ AREA
- FOUNTAIN
- SPA
- DANCE FLOOR
- COLD POOL

- RELAXATION AREA
- VOLLEYBALL COURT ON THE BEACH
- JACUZZI
- POOL BAR
- TREADMILL NEAR THE WATER
- CHANNEL
- CHILDREN'S PLAY AREA
- COASTAL AREA OF MANTA BAY
- SAND BEACH
- BEACH BAR
- FLOATING MEDITATION DECK
- CABANAS ON THE ROOF
- CHILDREN'S SWIMMING POOL

- DANCE AREA
- BEACH LOUNGE
- OPEN SHOWERS
- SAUNA
- HAMMAM
- INDOOR FITNESS AREA
- YOGA STUDIO
- AQUARIUM MANTARAY
- MEETING AREA
- SUN LOUNGE AREA
- LAGOON CABANAS
- POOL

# POOL AND ROOF TOP SANDY BEACH





### WORLD'S FIRST ROOF TOP SANDYBEACH

Ved a UINI

MAJOR



WORLD'S FIRST ROOF TOP SANDYBEACH

## SPA





















## SPA AREA SIDE POOL



# GYM















## BALCONY













00000

MAJO

145 12.





TAR



111

## STUDIO





STUDIO- TYPE 2 (IST- 10TH FLOOR)





## BED AREA, STUDIO, MANTA BAY

品の見ます

CHIPPERFIELD bauhaus









1 BEDROOM APARTMENT







1 BEDROOM TYPE-1



LIVING ROOM, 1 BEDROOM APARTMENT, MANTA BAY





LIVING ROOM, 1 BEDROOM APARTMENT, MANTA BAY





TV VIEW, LIVING ROOM, 1 BEDROOM APARTMENT, MANTA BAY



## 2 BEDROOM APARTMENT







2 BEDROOM TYPE-1



LIVING ROOM, 2 BEDROOM APARTMENT, MANTA BAY

DINING AREA, 2 BEDROOM APARTMENT, MANTA BAY

cit's



BEDROOM, 2 BEDROOM APARTMENT, MANTA BAY

CHIPPERFIELD





THANK YOU