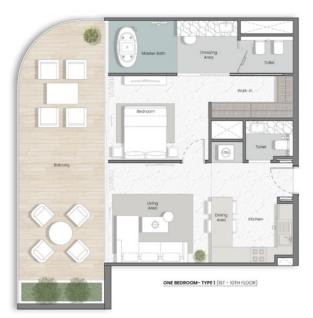

## STUDIO

STUDIO- TYPE 2 (IST- 10TH FLOOR)

## BED AREA, STUDIO, MANTA BAY

品の見ます

CHIPPERFIELD bauhaus

1 BEDROOM APARTMENT

1 BEDROOM TYPE-1

LIVING ROOM, 1 BEDROOM APARTMENT, MANTA BAY

LIVING ROOM, 1 BEDROOM APARTMENT, MANTA BAY

TV VIEW, LIVING ROOM, 1 BEDROOM APARTMENT, MANTA BAY