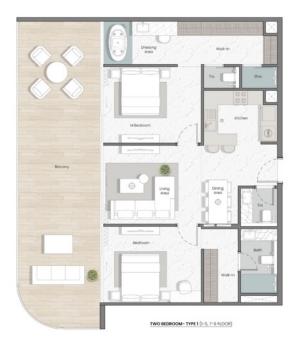

## 2 BEDROOM APARTMENT

2 BEDROOM TYPE-1

LIVING ROOM, 2 BEDROOM APARTMENT, MANTA BAY

DINING AREA, 2 BEDROOM APARTMENT, MANTA BAY

cit's

BEDROOM, 2 BEDROOM APARTMENT, MANTA BAY

CHIPPERFIELD

THANK YOU