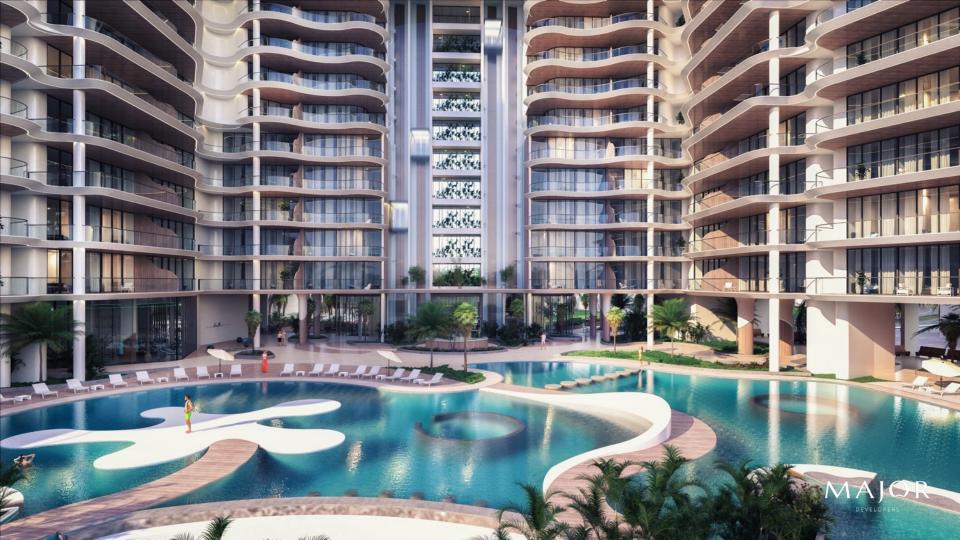

World's first sky beach, record amount of water per sqft in residential house, more than 30 amenities, private beach access, golf cars which take you to the beach or casino, apartments with the biggest outdoor spaces at Al Marjan Island and much more.

# AMENITIES AND ENTERTAINMENT

- SPORTS ARENA
- RELAXATION AREAS
- PADEL AREA
- UNIVERSAL PLAYING FIELD
- MINI BASKETBALL
- CIGAR LOUNGES
- RECREATION AREAS BY THE LAGOON
- BBQ AREA
- FOUNTAIN
- SPA
- DANCE FLOOR
- COLD POOL

- RELAXATION AREA
- VOLLEYBALL COURT ON THE BEACH
- JACUZZI
- POOL BAR
- TREADMILL NEAR THE WATER
- CHANNEL
- CHILDREN'S PLAY AREA
- COASTAL AREA OF MANTA BAY
- SAND BEACH
- BEACH BAR
- FLOATING MEDITATION DECK
- CABANAS ON THE ROOF
- CHILDREN'S SWIMMING POOL

- DANCE AREA
- BEACH LOUNGE
- OPEN SHOWERS
- SAUNA
- HAMMAM
- INDOOR FITNESS AREA
- YOGA STUDIO
- AQUARIUM MANTARAY
- MEETING AREA
- SUN LOUNGE AREA
- LAGOON CABANAS
- POOL